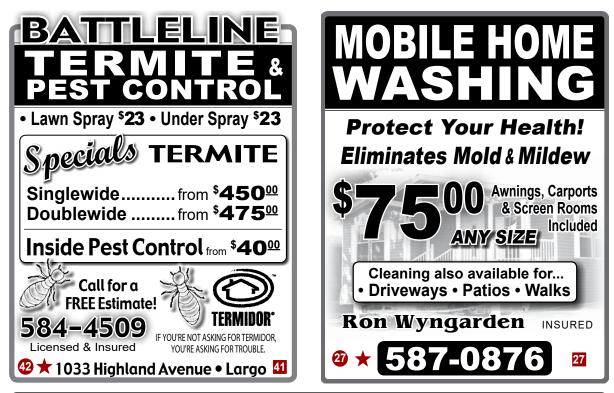

know this Emporium/ Classified listing reaches over 21,500 homes in Pinellas County? It goes into 60 community newsletters (just like this one) from Dunedin to St. Petersburg. This is a great market to sell items, advertise your next event, try and get help for a function, and many other things. Remember to think about this the next time you're planning something.

-Monthly Media Staff

## AUGUST AD DEADLINE - JULY 10, 2021

• Advertise BUY, SELL, TRADE ITEMS by sending copy & check to Monthly Media at 220 Bahama St, Venice, FL 34285. • Ads over 10 words must be accompanied by \$.80 per extra word or publisher will edit. • No mobile home sales, no professional products or services. SORRY: No ads accepted by phone or email. DEADLINE: 10th OF EACH MONTH. FOUR SEASONS FORUM JULY, 2021 S 41



#### Monthly Mania: It Pays (Up to \$100) To Patronize the Advertisers in Your Newsletter

**THOUSANDS manufactured home residents have won over \$157,400** since our contest began. It's simple to play ... when you patronize a current advertiser, ask for a Monthly Mania ticket (or a reasonable facsimile) and fill it out completely. Put the ticket in our Monthly Mania drop box in your community or <u>mail your paid receipt</u> to us at Monthly Media • 220 Bahama St. • Venice, FL 34285.

## That's all you do. At the end of the month the Publishers will pick up the tickets and hold a drawing. If your ticket is drawn, we mail you a check. (Allow 8-12 weeks for mailing of check). This month's cash winners are:

| (Allow 8-12 weeks for mailing of check). This month's cash | i winners are: